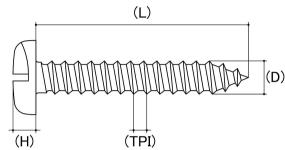

| Size         | Thread Pitch<br>(TPI) | Product Diameter (D)<br>(mm) |      | Head Diameter (A)<br>(mm) | Head Height (H)<br>(mm) | Driver Bit Size (AS) | sku<br>(qfind) |
|--------------|-----------------------|------------------------------|------|---------------------------|-------------------------|----------------------|----------------|
|              |                       | Min                          | Max  | Nom                       | Nom                     | Nom                  | (qiiia)        |
| 8g (4.20mm)  | 18                    | 4.04                         | 4.22 | 7.60                      | 2.90                    | SL5                  | 03ROWS8        |
| 10g (4.80mm) | 16                    | 4.62                         | 4.80 | 8.80                      | 3.40                    | SL5                  | 03ROWS10       |