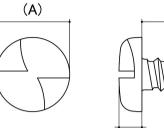

## **Security Self Tapping Screw**

Head Style: Round Head Drive Type: One Way Class Grade: A2-70 G304 Material: Stainless Steel

Corrosion Protection Level: Excellent

Standard: HEC Standard

CAD drawings shown for graphic representation only.\*

| Size         | Thread Pitch<br>(TPI) | Product Diameter (D)<br>(mm) |      | Head Diameter (A)<br>(mm) | Head Height (H)<br>(mm) | Driver Bit Size (AS) | sku<br>(qfind) |
|--------------|-----------------------|------------------------------|------|---------------------------|-------------------------|----------------------|----------------|
|              |                       | Min                          | Max  | Nom                       | Nom                     | Nom                  | (qiiia)        |
| 8g (4.20mm)  | 18                    | 4.04                         | 4.22 | 7.60                      | 2.90                    | SL5                  | 03ROWS8        |
| 10g (4.80mm) | 16                    | 4.62                         | 4.80 | 8.80                      | 3.40                    | SL5                  | 03ROWS10       |